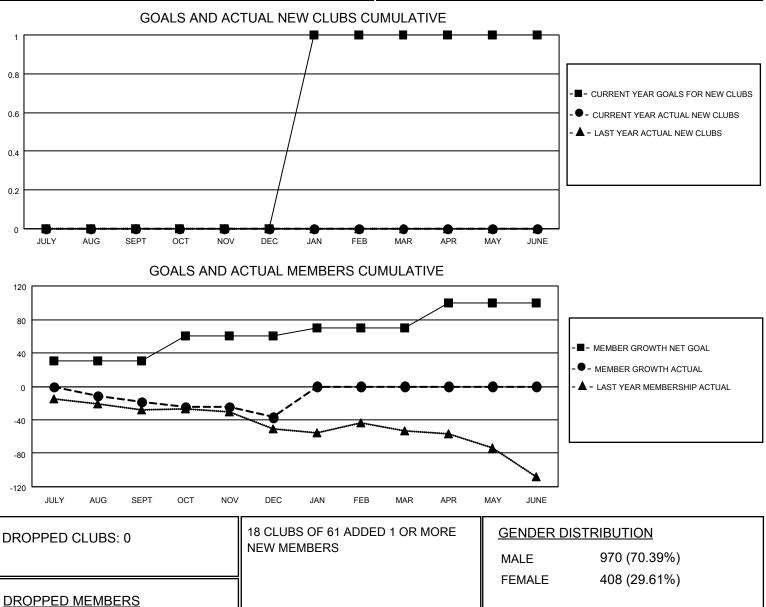

## LOCATION SOUTH CAROLINA

District 32 C

Results as of: 12/31/2020

| Clubs                 |               |           |               | Members               |                        |                         |                                                    |
|-----------------------|---------------|-----------|---------------|-----------------------|------------------------|-------------------------|----------------------------------------------------|
| RESULTS FOR 2020-2021 |               |           |               | RESULTS FOR 2020-2021 |                        |                         |                                                    |
| QUARTER               | NEW CLUB GOAL | NEW CLUBS | DROPPED CLUBS | QUARTER               | BER GROWTH NET<br>GOAL | MEMBER GROWTH<br>ACTUAL | DROPPED<br>MEMBERS ACTUAL<br>(including transfers) |
| JULY/AUG/SEPT         | 0             | 0         | 0             | JULY/AUG/SEPT         | 30                     | 12                      | 25                                                 |
| OCT/NOV/DEC           | 0             | 0         | 0             | OCT/NOV/DEC           | 30                     | 40                      | 55                                                 |
| JAN/FEB/MAR           | 1             | 0         | 0             | JAN/FEB/MAR           | 10                     | 0                       | 0                                                  |
| APR/MAY/JUNE          | 0             | 0         | 0             | APR/MAY/JUNE          | 30                     | 0                       | 0                                                  |

| DROPPED MEMBERS |    |                           | FEMALE 408 (29.61%)        |     |
|-----------------|----|---------------------------|----------------------------|-----|
| DECEASED        | 18 | CLICK HERE FOR CUMULATIVE | TOTAL FAMILY UNIT MEMBERS  | 234 |
| CLUB CANCELLED  | 0  | MEMBERSHIP DATA           |                            | 110 |
| OTHER           | 62 |                           | FAMILY MEMBERS PAYING HALF | 118 |
| TOTAL           | 80 |                           |                            |     |